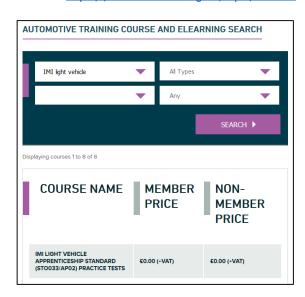

The course can be found here: https://www.theimi.org.uk/cpd/course/detail/1247

Or by searching the course directory for 'IMI light vehicle' here: https://www.theimi.org.uk/cpd/search

Once the course has been located, click the 'BOOK NOW' button (1). Followed by clicking on the link 'View Basket' (2) to take you through to 'YOUR CPD BASKET: