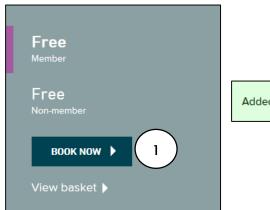

The course can be found here: https://www.theimi.org.uk/cpd/course/detail/1247

Or by searching the course directory for 'IMI light vehicle' here: https://www.theimi.org.uk/cpd/search

Once the course has been located, click the 'BOOK NOW' button (1). Followed by clicking on the link 'View Basket' (2) to take you through to 'YOUR CPD BASKET: