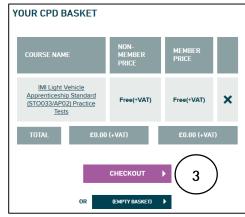

From the 'YOUR CPD BASKET', click the 'CHECKOUT' button (3).

On the following screen, click 'LOG IN NOW':

**LOG IN NOW** 

Then complete your details on the confirmation screen: