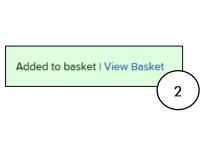

The course can be found here: https://www.theimi.org.uk/cpd/course/detail/1247

Or by searching the course directory for 'IMI light vehicle' here: https://www.theimi.org.uk/cpd/search

Once the course has been located, click the 'BOOK NOW' button (1). Followed by clicking on the link 'View Basket' (2) to take you through to 'YOUR CPD BASKET: