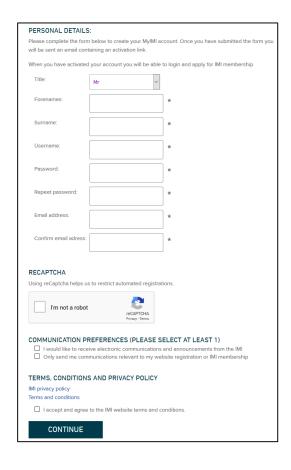

Complete your personal details in the form, selecting communication preferences and agreeing to the Terms, Conditions and Privacy Policy.

Before submitting your information, double-check that all of your details are correct, especially your email address. Finally, click the 'CONTINUE' button to create your account.