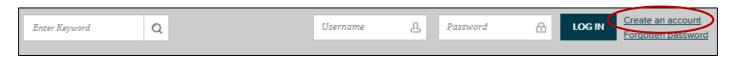

## **Creating an IMI Web Account**

The purpose of this document is to provide step by step instructions on how to create an IMI Account.

To start, go to <a href="https://www.theimi.org.uk/">https://www.theimi.org.uk/</a>. At the top of the page click the link 'Create an account':